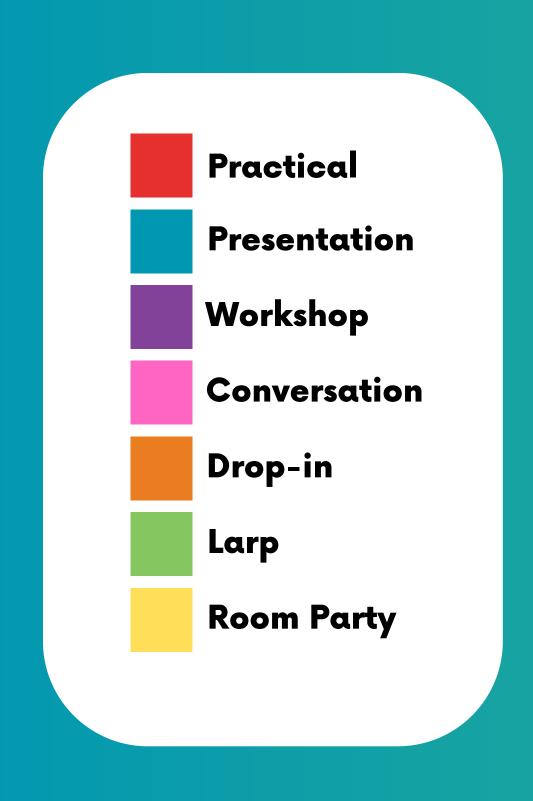

## THURSDAY KNUDEPUNKT 2023







Note that all content time slots should be considered 45 min slots with a 15 min break in between







## FRIDAY KNUDEPUNKT 2023



|       | DINING<br>HALL | OPEN<br>STAGE                                      | <b>S1</b>                                                  | <b>S2</b>                                   | <b>S4</b>                                    | <b>S5</b>                            | M10/M11                               | H4                                         | H5                                          | PARTY<br>1                          | PARTY 2                                               | PARTY<br>3   | PARTY<br>4   | HOTEL<br>BLACK<br>BOX       | HOTEL<br>LARP<br>ROOM                               | OUTSIDE                     | POOL<br>& SPA