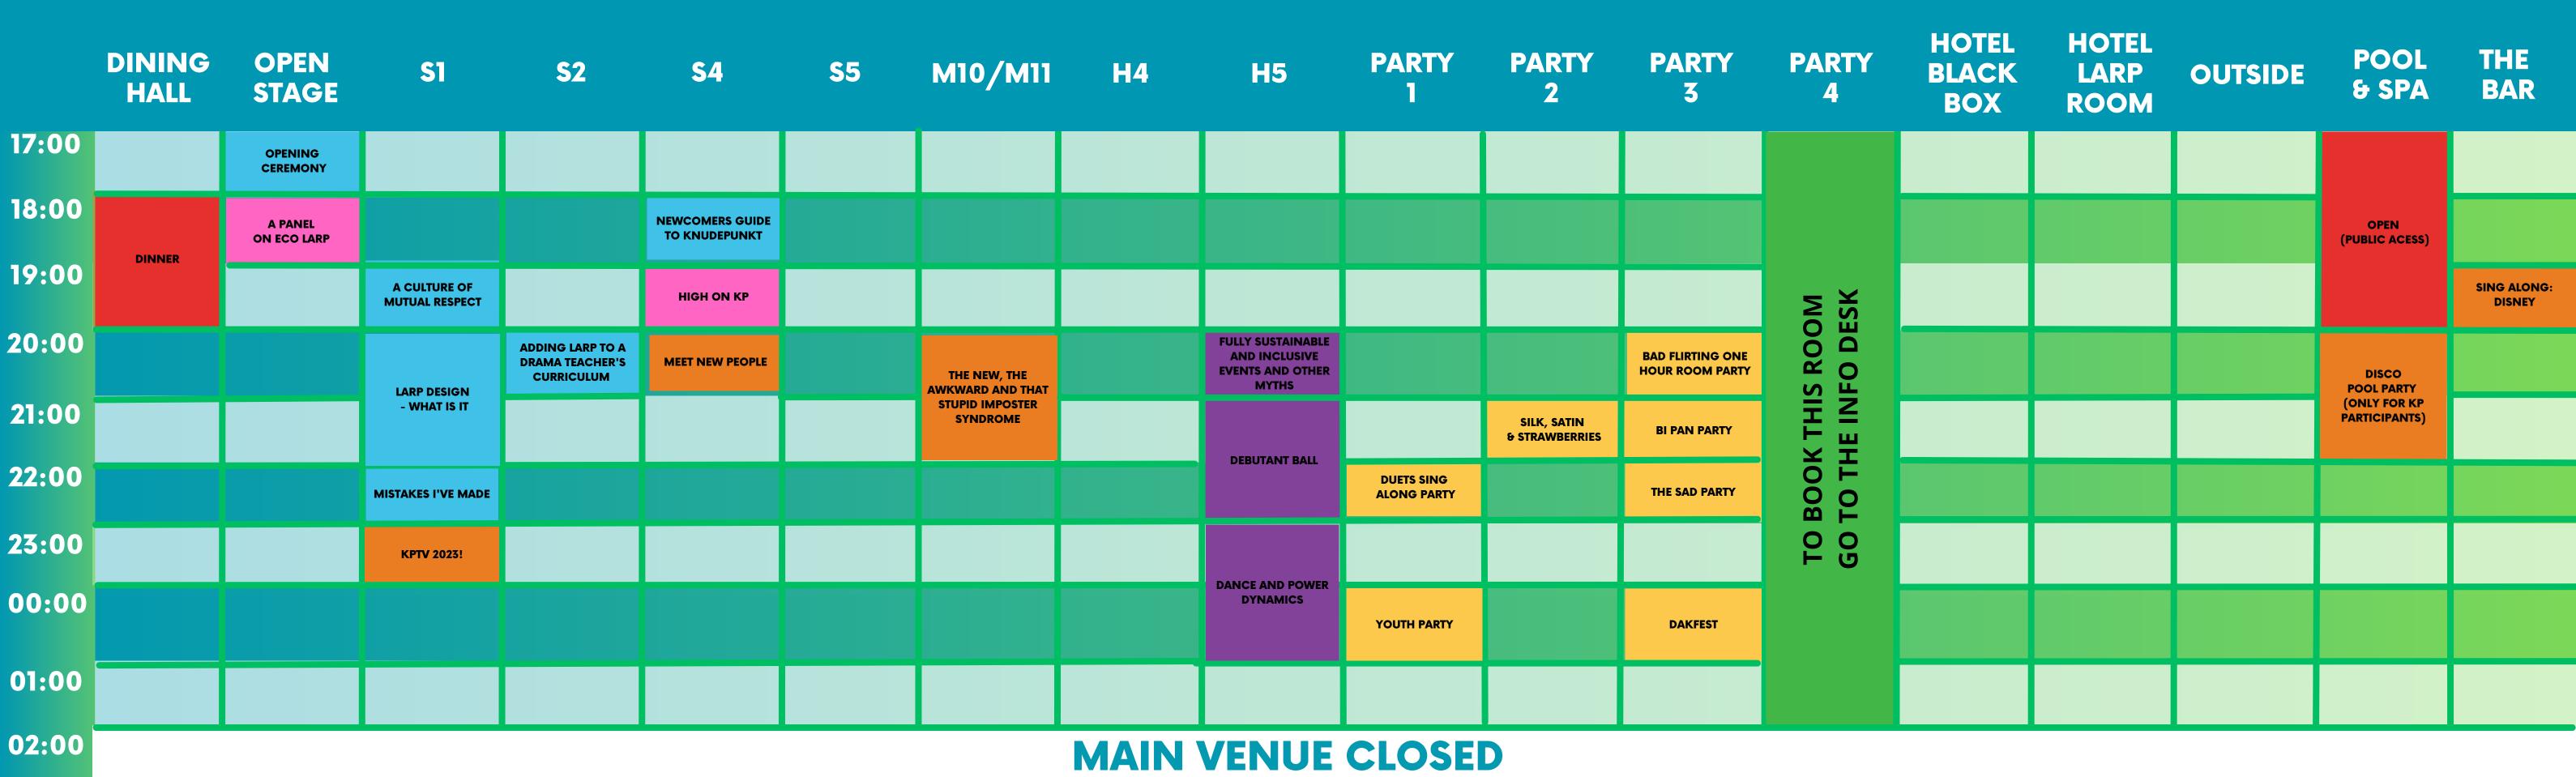

## FRIDAY KNUDEPUNKT 2023

|       | DINING<br>HALL | OPEN<br>STAGE                                      | <b>S1</b>                                                  | <b>S2</b>                                   | <b>S4</b>                                    | <b>S5</b>                            | M10/M11                               | H4                                         | H5                                          | PARTY<br>1                          | PARTY 2                                               | PARTY<br>3   | PARTY<br>4   | HOTEL<br>BLACK<br>BOX       | HOTEL<br>LARP<br>ROOM                               | OUTSIDE                     | POOL<br>& SPA          | THE                    |
|-------|----------------|----------------------------------------------------|------------------------------------------------------------|---------------------------------------------|----------------------------------------------|--------------------------------------|---------------------------------------|--------------------------------------------|---------------------------------------------|-------------------------------------|-------------------------------------------------------|--------------|--------------|-----------------------------|-----------------------------------------------------|-----------------------------|------------------------|------------------------|
| 08:00 |                |                                                    |                                                            |                                             |                                              |                                      |                                       |                                            |                                             |                                     |                                                       |              |              |                             |                                                     |                             |                        |                        |
| 09:00 | BREAKFAST      | MORNING<br>SHOW                                    |                                                            |                                             |                                              |                                      |                                       |                                            |                                             |                                     |                                                       |              |              |                             |                                                     |                             |                        |                        |
| 10:00 |                |                                                    | CREATING<br>MEANINGFUL<br>ENVIORMENTS                      |                                             | GOOD MORNING COLLECTIVE WISDOM - BECOMING    |                                      |                                       |                                            | BODY AND VOICE<br>WARM UP                   |                                     |                                                       |              |              |                             |                                                     |                             |                        |                        |
| 11:00 |                |                                                    | ACCESSIBILITY: MORE THAN JUST WHEELS                       |                                             | THE ABSURDITY AND                            | SAFETY FOR<br>BEGINNERS PART 1       | GROWING AND<br>SUSTAINING LOCAL       |                                            | THE WIDESTLING CAME                         |                                     |                                                       |              |              |                             | THE ANNUAL MEETING OF THE WORLD CULTIST ASSOCIATION |                             |                        |                        |
| 12:00 |                |                                                    | BIG TALK LOUNGE                                            | RETROSPECTIVE: BRINGING ROLEPLAYING TO NEW  | AWESOMENESS OF<br>HISTORICAL LARPS           | SAFETY FOR<br>BEGINNERS PART 2       | BLACKBOX AND CHAMBER LARP COMMUNITIES |                                            | THE WRESTLING GAME - A PHYSICAL ICE BREAKER |                                     |                                                       |              |              |                             |                                                     |                             |                        |                        |
| 13:00 | LUNCH          |                                                    | BRINGING LARP TO<br>THE LARPERS                            | COMMUNITIES                                 |                                              |                                      |                                       | PORNOPOLKA: A WORKSHOP TO MASTER THE CHAOS |                                             |                                     |                                                       |              |              |                             |                                                     |                             | OPEN<br>(PUBLIC ACESS) |                        |
| 14:00 |                | SCENES AND LARPS<br>YOU PROBABLY DON'T<br>KNOW YET | HOW TO MARKET WITHOUT BEING EVIL                           |                                             | DIFFICULT TOPICS IN<br>HISTORICAL LARPS      | BIRTH OF A LARP                      | USING LARP IN A<br>BUSINESS CONTEXT   |                                            | HAND TO HAND<br>FIGHTING IN LARP            |                                     |                                                       |              | OOM          |                             |                                                     |                             |                        |                        |
| 15:00 |                |                                                    |                                                            | ACTUAL PLAYS FOR LIVE-ACTION ONLINE GAMES   | ROLEPLAY IN NON-<br>LARP DESIGN<br>PROCESSES |                                      |                                       |                                            | 2017107                                     |                                     |                                                       |              | HS R<br>NFO  |                             |                                                     | CULINARY BONFIRE<br>STORIES |                        |                        |
| 16:00 |                |                                                    | NO SUCH AGENCY                                             | ORGANIZING<br>CONQUEST OF<br>MYTHODEA       |                                              | CHALLENGING                          |                                       | NERF BATTLE ARENA                          | CONTACT<br>IMPRO JAM                        |                                     |                                                       |              | OK THE       | SHADOWS OF THE<br>FORGOTTEN | INNOCENCE                                           |                             |                        |                        |
| 17:00 |                |                                                    | ELEMENTS OF LARP<br>DESIGN                                 | SCHLEICHFAHRT -<br>LARPING IN A<br>FILM SET | TOOLS FOR BEING<br>MALE AND<br>SAFER IN LARP | CULTURAL DOMINANT<br>NOTIONS IN LARP | KP/SK CAN WE BUILD<br>IT THAT WORKS?  |                                            |                                             | TAYLOR-SHH<br>ROOM PARTY            |                                                       |              | 0 BO<br>0 TO |                             |                                                     |                             |                        |                        |
| 18:00 |                |                                                    | SEXUAL EMOTIONS IN PLAY: PLAYERS THINK LARPS SEX IS BETTER | PLAYING DEAD                                | UNPOPULAR OPINION: THE OFFLINE VERSION       |                                      |                                       |                                            | RULES, TRUST<br>AND CARE                    |                                     | RECEPTION FOR PAST<br>AND PRESENT<br>KP/SK ORGANIZERS |              | <b>⊢</b>     |                             |                                                     |                             |                        |                        |
| 19:00 | DINNER         |                                                    | WE ORGANIZED THOSE LARPS TOO!                              |                                             |                                              |                                      |                                       |                                            |                                             |                                     |                                                       |              |              |                             |                                                     |                             |                        | SING ALONG:<br>MUSICAL |
| 20:00 |                |                                                    | RETROSPECTIVE: DOCUMENTING AND RESEARCHING LARP            | BAIT BYOUT: YESTERDAY, TODAY AND TOMORROW   | JOIN TOGETHER WITH THE BAND                  |                                      |                                       |                                            |                                             |                                     | THE FINNO-UGRIC CABAL STRIKES BACK                    |              |              |                             |                                                     |                             | MY BUBBLES             |                        |
| 21:00 |                | VADIETY CHOW                                       |                                                            |                                             |                                              |                                      |                                       |                                            |                                             |                                     |                                                       |              |              |                             |                                                     |                             | OPEN                   |                        |
| 22:00 |                | VARIETY SHOW:<br>THIS LITTLE THING<br>WE DO        |                                                            |                                             |                                              |                                      |                                       |                                            |                                             | HEADBANGERS BALL                    |                                                       |              |              |                             |                                                     |                             |                        |                        |
| 23:00 |                |                                                    |                                                            |                                             |                                              |                                      |                                       |                                            |                                             | THE DIRTY DANCING ROOM PARTY        |                                                       | CLUB CLASSIC |              |                             |                                                     |                             |                        |                        |
| 00:00 |                |                                                    |                                                            |                                             |                                              |                                      |                                       |                                            |                                             | THREE CHEERS FOR A SWEET ROOM PARTY |                                                       | TRESPASS!    |              |                             |                                                     |                             |                        |                        |
| 01:00 |                |                                                    |                                                            |                                             |                                              |                                      |                                       |                                            |                                             |                                     |                                                       |              |              |                             |                                                     |                             |                        |                        |
| 02:00 |                |                                                    |                                                            |                                             |                                              |                                      |                                       | MAIN                                       | VENUE                                       | CLOSE                               | D                                                     |              |              |                             |                                                     |                             |                        |                        |