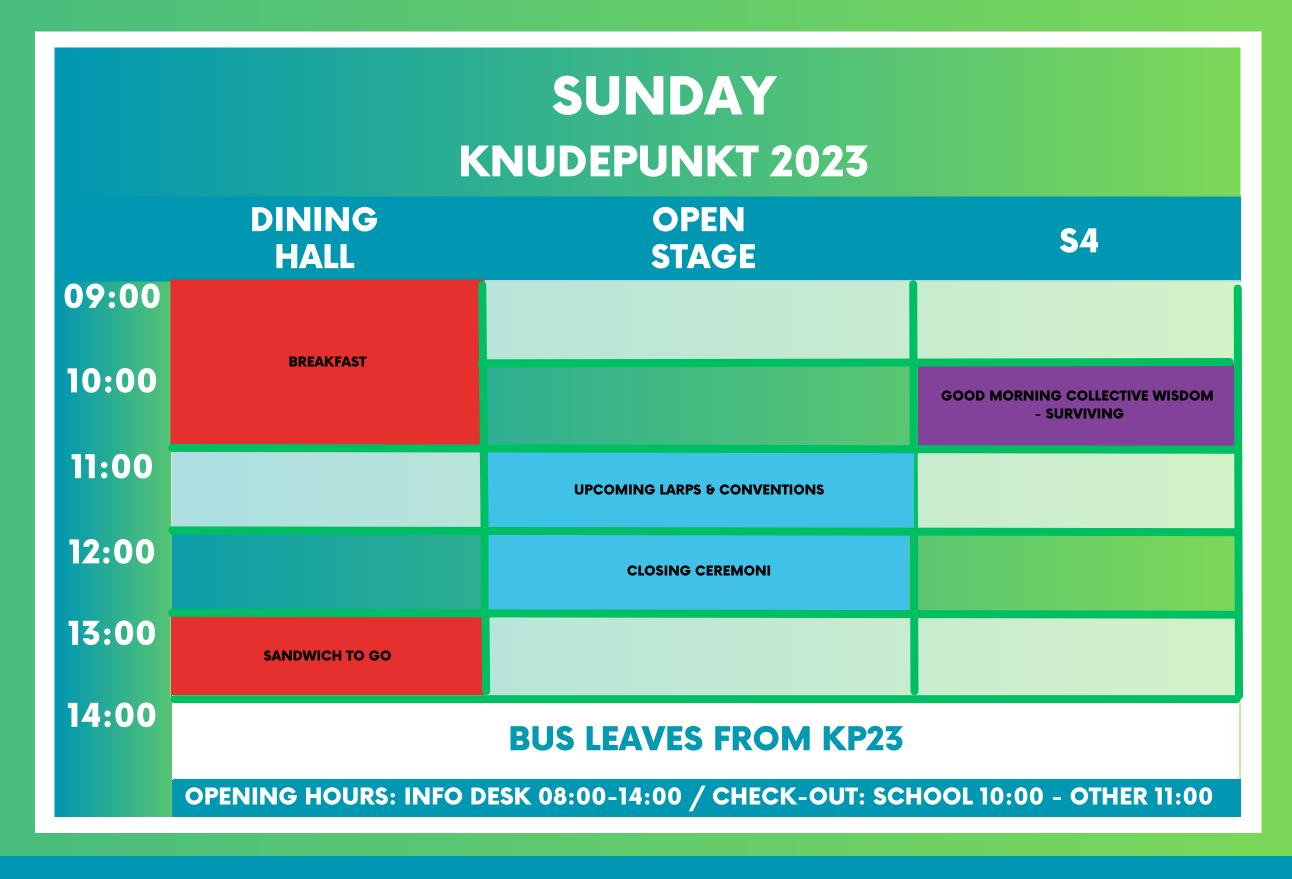

## THURSDAY KNUDEPUNKT 2023







Note that all content time slots should be considered 45 min slots with a 15 min break in between







## FRIDAY KNUDEPUNKT 2023



|       | DINING<br>HALL | OPEN<br>STAGE                                      | <b>S1</b>                                                  | <b>S2</b>                                   | <b>S4</b>                                    | <b>S5</b>                            | M10/M11                               | H4                                         | H5                                          | PARTY<br>1                          | PARTY 2                                               | PARTY<br>3   | PARTY<br>4   | HOTEL<br>BLACK<br>BOX       | HOTEL<br>LARP<br>ROOM                               | OUTSIDE                     | POOL<br>& SPA          | THE                    |
|-------|----------------|-------------------------------------------------