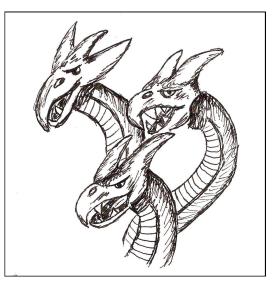

#### »You enter a large hall where several columns have been knocked over and bear scorch marks. From the center of the room, you hear several deafening roars, and a hydra raises its seven fire-breathing heads...«