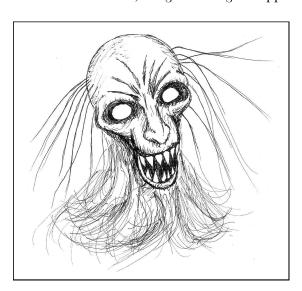

#### The Lich

»You are walking through knee-deep foul and murky water, when out the darkness in front of you, a monster appears. It stares at you with ten eyes on stalks and a single evil eye above a large mouth filled with sharp teeth...«